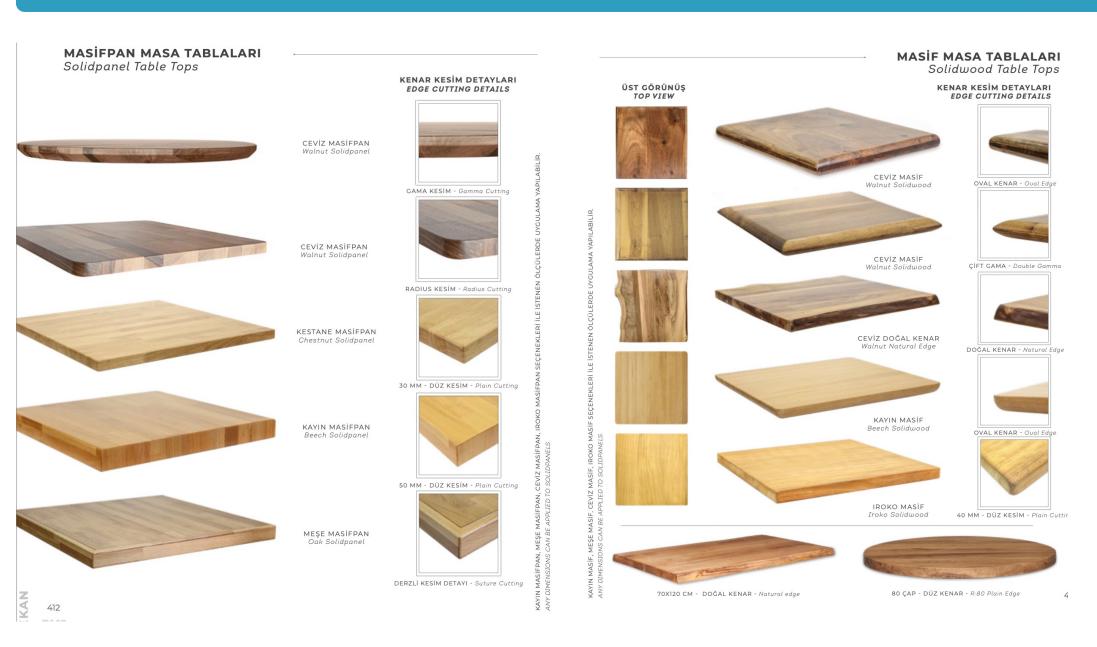

#### AĞAÇ KAPLAMA MASA TABLALARI

Wooden Coated Table Tops

CEVIZ KAPLAMA

ÜST GÖRÜNÜŞ

TOP VIEW

KENAR KESİM DETAYLARI

EDGE CUTTING DETAILS

40MM - DÜZ KESİM Plain Cutting

HARELİ CEVİZ KAPLAMA

MEŞE KAPLAMA Oak Coated

40MM - DÜZ KESİM

ÜST GÖRÜNÜŞ KENAR KESİM DETAYLARI

TOP VIEW

EDGE CUTTING DETAILS

ÖZEL UYGULAMA MASA TABLALARI

Custom Style Table Tops