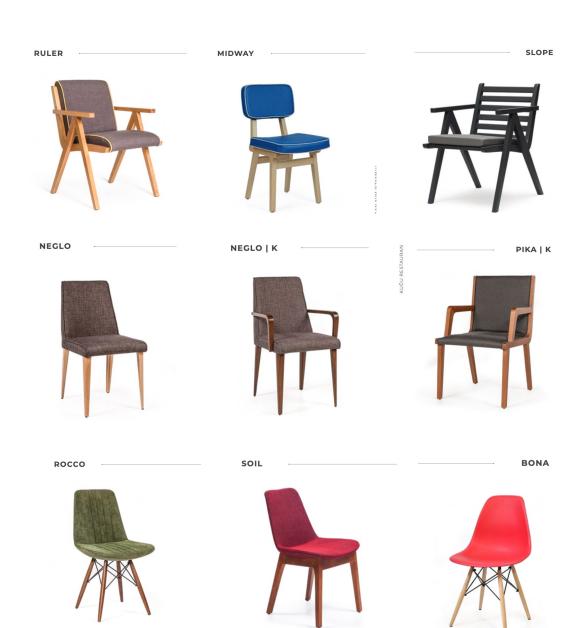

## NESSA NAVA FURNITURES

**CHAIRS** 

PIETRA

PIETRA | LINE

JETTY

BOLDY

ROLF

ROLF | D

GEOMI

FOSTER SIDNEY

CONKER

LINEA

DUFFLE

SAVOY | W

MARGOT

EDITH \_\_\_\_\_

SAVOY

DOLCE

BORNEO

RAMSEY | D

ROMEO | S

RACHEL

MOD SOFT

ADEL

мотто

COLIN

BUENA

SPOT

LAYER

HILARY

OSCAR

PORTIA

STRONG

VECHTA

Јосо

IGLO

MAGS PERA ROLF | B

SANBORN

RIVIERA

JEROME

OMAR

RAMSEY | B

WILMER | B

LIZBON

MORRICE

PRESLEY

TRUVET

LAUFEN

SANTANA | B

RUL

ARYA | B

VALERIA

HAGEN

TICO

MIA

MARION

MILES

GRACE

MUSSEL

4.

SLOW

MONTIS