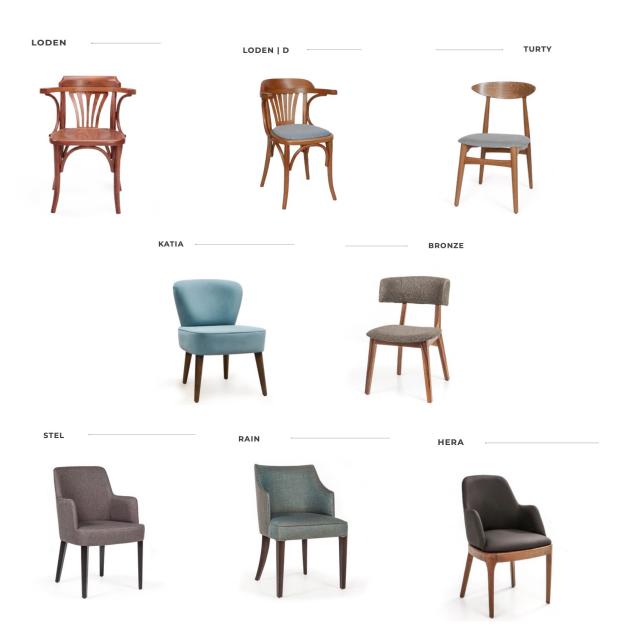

## NESSA NAVA FURNITURES

**CHAIRS** 

PIETRA

PIETRA | LINE

JETTY

BOLDY

ROLF

ROLF | D

GEOMI

FOSTER SIDNEY

CONKER

LINEA

DUFFLE

SAVOY | W

MARGOT

EDITH \_\_\_\_\_

SAVOY

DOLCE

BORNEO

RAMSEY | D

ROMEO | S

RACHEL

MOD SOFT

ADEL

мотто

COLIN

BUENA

SPOT

LAYER

HILARY

OSCAR

PORTIA

STRONG

VECHTA

Јосо

IGLO

MAGS PERA ROLF | B

SANBORN

RIVIERA

JEROME

OMAR

RAMSEY | B

WILMER | B

LIZBON

MORRICE

PRESLEY

TRUVET

LAUFEN

SANTANA | B

RUL

ARYA | B

VALERIA

HAGEN

TICO

MIA

MARION

MILES

GRACE

MUSSEL

4.

SLOW

MONTIS