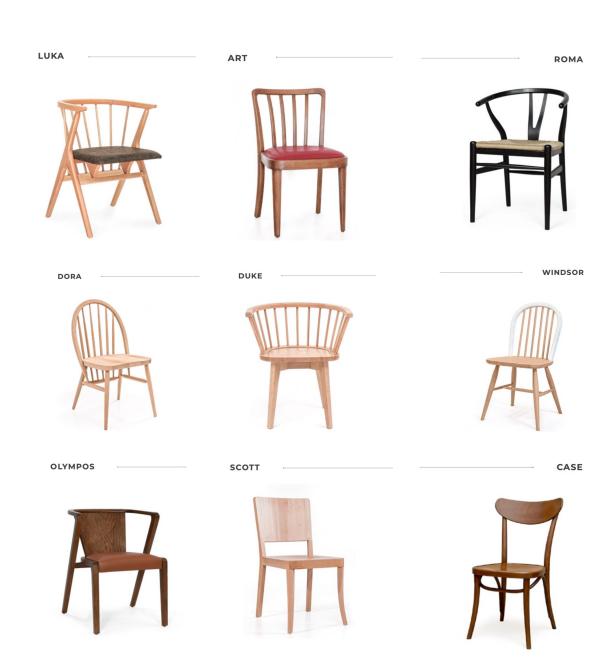

## NESSA NAVA FURNITURES

**CHAIRS** 

PIETRA

PIETRA | LINE

JETTY

BOLDY

ROLF

ROLF | D

GEOMI

FOSTER SIDNEY

CONKER

LINEA

DUFFLE

SAVOY | W

MARGOT

EDITH \_\_\_\_\_

SAVOY

DOLCE

BORNEO

RAMSEY | D

ROMEO | S

RACHEL

MOD SOFT

ADEL

мотто

COLIN

BUENA

SPOT

LAYER

HILARY

OSCAR

PORTIA

STRONG

VECHTA

Јосо

IGLO

MAGS PERA ROLF | B

SANBORN

RIVIERA

JEROME

OMAR

RAMSEY | B

WILMER | B

LIZBON

MORRICE

PRESLEY

TRUVET

LAUFEN

SANTANA | B

RUL

ARYA | B

VALERIA

HAGEN

TICO

MIA

MARION

MILES

GRACE

MUSSEL

4.

SLOW

MONTIS