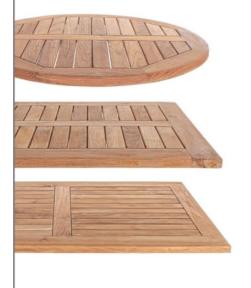

# **TABLE TOPS**

#### AĞAÇ KAPLAMA MASA TABLALARI

Wooden Coated Table Tops

CEVIZ KAPLAMA

ÜST GÖRÜNÜŞ

TOP VIEW

KENAR KESİM DETAYLARI

EDGE CUTTING DETAILS

40MM - DÜZ KESİM Plain Cutting